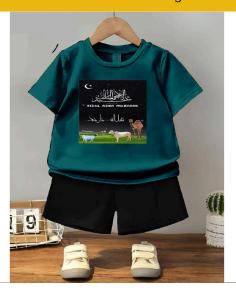

# Goat Design KIDS TRACKSUIT T SHIRT+SHORT

**Goat Design KIDS TRACKSUIT T SHIRT+SHORT** Measurement Small Chest 11 Length 16 Age 1/2years Medium Chest 13 Length 18 Age 3/4years Large Chest 14 Length 20 Age 5/6 years Xl Chest 15 Length 22 Age 7/8 XXL Chest 16 Lenght 24 Age 9/10 Fabric cotton jersey

#### **Product Description**

**Goat Design KIDS TRACKSUIT T SHIRT+SHORT** Measurement Small Chest 11 Length 16 Age 1/2 years Medium Chest 13 Length 18 Age 3/4 years Large Chest 14 Length 20 Age 5/6 years Xl Chest 15 Length 22 Age 7/8 XXL Chest 16 Length 24 Age 9/10 Fabric cotton jersey