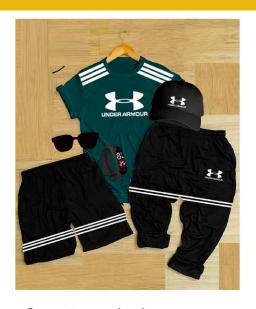

### Pack of 6 Kids Track Suit Armor Design

Pack of 6 Kids Track Suit Armor Design T SHIRT TROUSER SHORT CAP GLASSES & WATCH Measurement Small Chest 11 Length 16 Age 1/2 years Medium Chest 13 Length 18 Age 3/4 years Large Chest 14 Length 20 Age 5/6 years Xl Chest 15 Length 22 Age 7/8 XXL Chest 16 Length 24 Age 9/10 Fabric cotton jersey

#### **Product Description**

**Pack of 6 Kids Track Suit Armor Design** T SHIRT TROUSER SHORT CAP GLASSES & WATCH **Measurement** Small Chest 11 Length 16 Age 1/2 years Medium Chest 13 Length 18 Age 3/4 years Large Chest 14 Length 20 Age 5/6 years Xl Chest 15 Length 22 Age 7/8 XXL Chest 16 Length 24 Age 9/10 Fabric cotton jersey