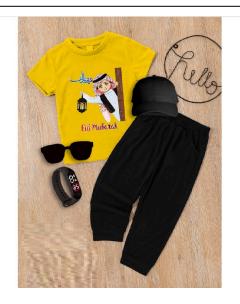

# I LOVE PAPA SUMMER TRACKSUIT FOR KIDS

I LOVE PAPA SUMMER TRACKSUIT FOR KIDS Measurement Small Chest 11 Length 16 Age 1/2 years Medium Chest 13 Length 18 Age 3/4 years Large Chest 14 Length 20 Age 5/6 years Xl Chest 15 Length 22 Age 7/8 XXL Chest 16 Length 24 Age 9/10 Trouser Length 20 22 24 26 28 30 32 34 Fabric cotton jersey

#### **Product Description**

I LOVE PAPA SUMMER TRACKSUIT FOR KIDS Measurement Small Chest 11 Length 16 Age 1/2 years Medium Chest 13 Length 18 Age 3/4 years Large Chest 14 Length 20 Age 5/6 years Xl Chest 15 Length 22 Age 7/8 XXL Chest 16 Length 24 Age 9/10 Trouser Length 20 22 24 26 28 30 32 34 Fabric cotton jersey