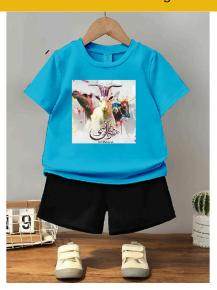

# Goat Design KIDS TRACKSUIT T SHIRT+SHORT

**Goat Design KIDS TRACKSUIT T SHIRT+SHORT** Measurement Small Chest 11 Length 16 Age 1/2years Medium Chest 13 Length 18 Age 3/4years Large Chest 14 Length 20 Age 5/6 years Xl Chest 15 Length 22 Age 7/8 XXL Chest 16 Lenght 24 Age 9/10 Fabric cotton jersey

#### **Product Description**

**Goat Design KIDS TRACKSUIT T SHIRT+SHORT** Measurement Small Chest 11 Length 16 Age 1/2 years Medium Chest 13 Length 18 Age 3/4 years Large Chest 14 Length 20 Age 5/6 years Xl Chest 15 Length 22 Age 7/8 XXL Chest 16 Length 24 Age 9/10 Fabric cotton jersey