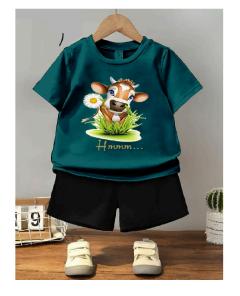

# Goat Design KIDS TRACKSUIT T SHIRT+SHORT

**Goat Design KIDS TRACKSUIT T SHIRT+SHORT** Measurement Small Chest 11 Length 16 Age 1/2years Medium Chest 13 Length 18 Age 3/4years Large Chest 14 Length 20 Age 5/6 years Xl Chest 15 Length 22 Age 7/8 XXL Chest 16 Lenght 24 Age 9/10 Fabric cotton jersey

#### **Product Description**

**Goat Design KIDS TRACKSUIT T SHIRT+SHORT** Measurement Small Chest 11 Length 16 Age 1/2 years Medium Chest 13 Length 18 Age 3/4 years Large Chest 14 Length 20 Age 5/6 years Xl Chest 15 Length 22 Age 7/8 XXL Chest 16 Length 24 Age 9/10 Fabric cotton jersey