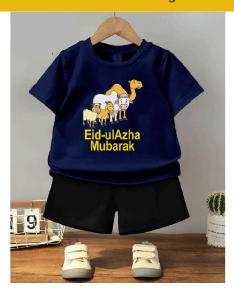

## EID-UL-ADHA KIDS TRACKSUIT T SHIRT+SHORT

**EID-UL-ADHA KIDS TRACKSUIT T SHIRT+SHORT** Measurement Small Chest 11 Length 16 Age 1/2years Medium Chest 13 Length 18 Age 3/4years Large Chest 14 Length 20 Age 5/6 years Xl Chest 15 Length 22 Age 7/8 XXL Chest 16 Lenght 24 Age 9/10 Fabric cotton jersey

#### **Product Description**

**EID-UL-ADHA KIDS TRACKSUIT T SHIRT+SHORT** Measurement Small Chest 11 Length 16 Age 1/2years Medium Chest 13 Length 18 Age 3/4years Large Chest 14 Length 20 Age 5/6 years Xl Chest 15 Length 22 Age 7/8 XXL Chest 16 Length 24 Age 9/10 Fabric cotton jersey