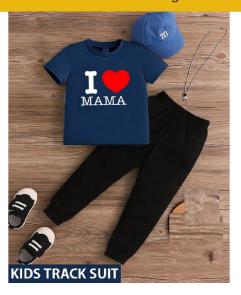

# I LOVE MAMA SUMMER TRACKSUIT FOR KIDS

I LOVE MAMA SUMMER TRACKSUIT FOR KIDS Measurement Small Chest 11 Length 16 Age 1/2years Medium Chest 13 Length 18 Age 3/4years Large Chest 14 Length 20 Age 5/6 years Xl Chest 15 Length 22 Age 7/8 XXL Chest 16 Length 24 Age 9/10 Trouser Length 20 22 24 26 28 30 32 34 Fabric cotton jersey

#### **Product Description**

I LOVE MAMA SUMMER TRACKSUIT FOR KIDS Measurement Small Chest 11 Length 16 Age 1/2 years Medium Chest 13 Length 18 Age 3/4 years Large Chest 14 Length 20 Age 5/6 years Xl Chest 15 Length 22 Age 7/8 XXL Chest 16 Length 24 Age 9/10 Trouser Length 20 22 24 26 28 30 32 34 Fabric cotton jersey