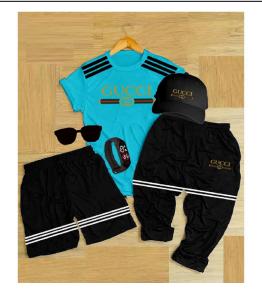

### Pack of 5 Kids Shirt Trouser Set 12

Pack of 5 Kids Shirt Trouser Set 12 T SHIRT TROUSER CAP GLASSES & WATCH Measurement Small Chest 11 Length 16 Age 1/2 years Medium Chest 13 Length 18 Age 3/4 years Large Chest 14 Length 20 Age 5/6 years Xl Chest 15 Length 22 Age 7/8 XXL Chest 16 Length 24 Age 9/10 Trouser Length 20 22 24 26 28 30 Fabric cotton jersey

#### **Product Description**

Pack of 5 Kids Shirt Trouser Set 12 T SHIRT TROUSER CAP GLASSES & WATCH Measurement Small Chest 11 Length 16 Age 1/2 years Medium Chest 13 Length 18 Age 3/4 years Large Chest 14 Length 20 Age 5/6 years Xl Chest 15 Length 22 Age 7/8 XXL Chest 16 Length 24 Age 9/10 Trouser Length 20 22 24 26 28 30 Fabric cotton jersey