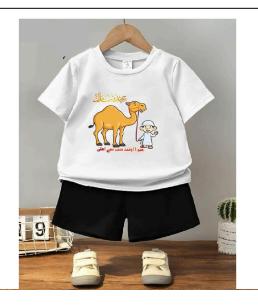

## EID-UL-ADHA KIDS TRACKSUIT T SHIRT+SHORT

**EID-UL-ADHA KIDS TRACKSUIT T SHIRT+SHORT** Measurement Small Chest 11 Length 16 Age 1/2years Medium Chest 13 Length 18 Age 3/4years Large Chest 14 Length 20 Age 5/6 years Xl Chest 15 Length 22 Age 7/8 XXL Chest 16 Lenght 24 Age 9/10 Fabric cotton jersey

#### **Product Description**

**EID-UL-ADHA KIDS TRACKSUIT T SHIRT+SHORT** Measurement Small Chest 11 Length 16 Age 1/2years Medium Chest 13 Length 18 Age 3/4years Large Chest 14 Length 20 Age 5/6 years Xl Chest 15 Length 22 Age 7/8 XXL Chest 16 Length 24 Age 9/10 Fabric cotton jersey