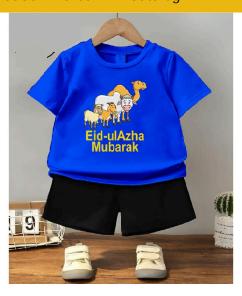

### EID-UL-ADHA KIDS TRACKSUITS DESIGN 1

**EID-UL-ADHA KIDS TRACKSUITS DESIGN 1** T SHIRT+SHORT **Measurement** Small Chest 11 Length 16 Age 1/2years Medium Chest 13 Length 18 Age 3/4years Large Chest 14 Length 20 Age 5/6 years Xl Chest 15 Length 22 Age 7/8 XXL Chest 16 Lenght 24 Age 9/10 Fabric cotton jersey

#### **Product Description**

**EID-UL-ADHA KIDS TRACKSUITS DESIGN 1** T SHIRT+SHORT **Measurement** Small Chest 11 Length 16 Age 1/2 years Medium Chest 13 Length 18 Age 3/4 years Large Chest 14 Length 20 Age 5/6 years Xl Chest 15 Length 22 Age 7/8 XXL Chest 16 Length 24 Age 9/10 Fabric cotton jersey