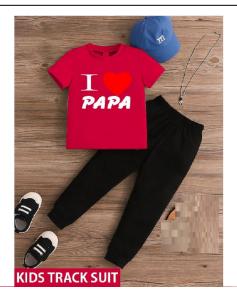

# I LOVE PAPA SUMMER TRACKSUIT FOR KIDS

I LOVE PAPA SUMMER TRACKSUIT FOR KIDS Measurement Small Chest 11 Length 16 Age 1/2 years Medium Chest 13 Length 18 Age 3/4 years Large Chest 14 Length 20 Age 5/6 years Xl Chest 15 Length 22 Age 7/8 XXL Chest 16 Length 24 Age 9/10 Trouser Length 20 22 24 26 28 30 32 34 Fabric cotton jersey

#### **Product Description**

I LOVE PAPA SUMMER TRACKSUIT FOR KIDS Measurement Small Chest 11 Length 16 Age 1/2 years Medium Chest 13 Length 18 Age 3/4 years Large Chest 14 Length 20 Age 5/6 years Xl Chest 15 Length 22 Age 7/8 XXL Chest 16 Length 24 Age 9/10 Trouser Length 20 22 24 26 28 30 32 34 Fabric cotton jersey