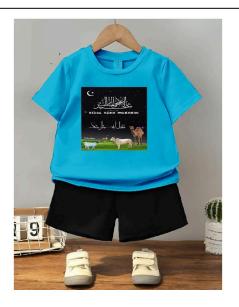

## EID-UL-ADHA KIDS TRACKSUIT T SHIRT+SHORT

**EID-UL-ADHA KIDS TRACKSUIT T SHIRT+SHORT** Measurement Small Chest 11 Length 16 Age 1/2years Medium Chest 13 Length 18 Age 3/4years Large Chest 14 Length 20 Age 5/6 years Xl Chest 15 Length 22 Age 7/8 XXL Chest 16 Lenght 24 Age 9/10 Fabric cotton jersey

#### **Product Description**

**EID-UL-ADHA KIDS TRACKSUIT T SHIRT+SHORT** Measurement Small Chest 11 Length 16 Age 1/2years Medium Chest 13 Length 18 Age 3/4years Large Chest 14 Length 20 Age 5/6 years Xl Chest 15 Length 22 Age 7/8 XXL Chest 16 Length 24 Age 9/10 Fabric cotton jersey