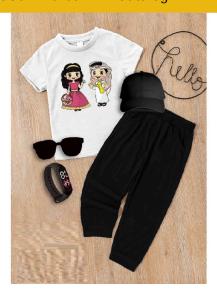

### Pack of 5 Kids Shirt Trouser Set

7

Pack of 5 Kids Shirt Trouser Set 7 T SHIRT TROUSER CAP GLASSES & WATCH Measurement Small Chest 11 Length 16 Age 1/2 years Medium Chest 13 Length 18 Age 3/4 years Large Chest 14 Length 20 Age 5/6 years Xl Chest 15 Length 22 Age 7/8 XXL Chest 16 Length 24 Age 9/10 Trouser Length 20 22 24 26 28 30 Fabric cotton jersey

#### **Product Description**

Pack of 5 Kids Shirt Trouser Set 7 T SHIRT TROUSER CAP GLASSES & WATCH Measurement Small Chest 11 Length 16 Age 1/2 years Medium Chest 13 Length 18 Age 3/4 years Large Chest 14 Length 20 Age 5/6 years Xl Chest 15 Length 22 Age 7/8 XXL Chest 16 Length 24 Age 9/10 Trouser Length 20 22 24 26 28 30 Fabric cotton jersey