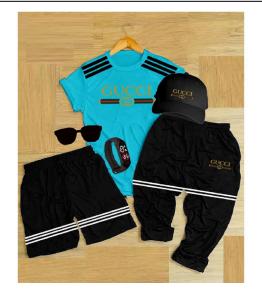

### Pack of 6 Kids Track Suit

**Pack of 6 Kids Track Suit** T SHIRT TROUSER SHORT CAP GLASSES & WATCH **Measurement** Small Chest 11 Length 16 Age 1/2years Medium Chest 13 Length 18 Age 3/4years Large Chest 14 Length 20 Age 5/6 years Xl Chest 15 Length 22 Age 7/8 XXL Chest 16 Length 24 Age 9/10 Fabric cotton jersey

#### **Product Description**

Pack of 6 Kids Track Suit T SHIRT TROUSER SHORT CAP GLASSES & WATCH Measurement Small Chest 11 Length 16 Age 1/2 years Medium Chest 13 Length 18 Age 3/4 years Large Chest 14 Length 20 Age 5/6 years Xl Chest 15 Length 22 Age 7/8 XXL Chest 16 Length 24 Age 9/10 Fabric cotton jersey