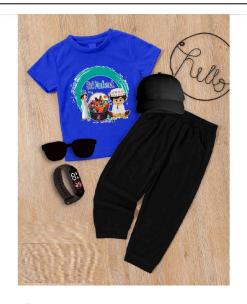

### Pack of 5 Kids Shirt Trouser Set 5

Pack of 5 Kids Shirt Trouser Set 5 T SHIRT TROUSER CAP GLASSES & WATCH Measurement Small Chest 11 Length 16 Age 1/2 years Medium Chest 13 Length 18 Age 3/4 years Large Chest 14 Length 20 Age 5/6 years Xl Chest 15 Length 22 Age 7/8 XXL Chest 16 Length 24 Age 9/10 Trouser Length 20 22 24 26 28 30 Fabric cotton jersey

#### **Product Description**

Pack of 5 Kids Shirt Trouser Set 5 T SHIRT TROUSER CAP GLASSES & WATCH Measurement Small Chest 11 Length 16 Age 1/2 years Medium Chest 13 Length 18 Age 3/4 years Large Chest 14 Length 20 Age 5/6 years Xl Chest 15 Length 22 Age 7/8 XXL Chest 16 Length 24 Age 9/10 Trouser Length 20 22 24 26 28 30 Fabric cotton jersey