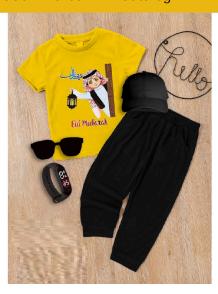

Pack of 5 Kids Shirt Trouser Set 12 T SHIRT TROUSER CAP GLASSES & WATCH Measurement Small Chest 11 Length 16 Age 1/2 years Medium Chest 13 Length 18 Age 3/4 years Large Chest 14 Length 20 Age 5/6 years Xl Chest 15 Length 22 Age 7/8 XXL Chest 16 Length 24 Age 9/10 Trouser Length 20 22 24 26 28 30 Fabric cotton jersey

#### **Product Description**

Pack of 5 Kids Shirt Trouser Set 12 T SHIRT TROUSER CAP GLASSES & WATCH Measurement Small Chest 11 Length 16 Age 1/2 years Medium Chest 13 Length 18 Age 3/4 years Large Chest 14 Length 20 Age 5/6 years Xl Chest 15 Length 22 Age 7/8 XXL Chest 16 Length 24 Age 9/10 Trouser Length 20 22 24 26 28 30 Fabric cotton jersey