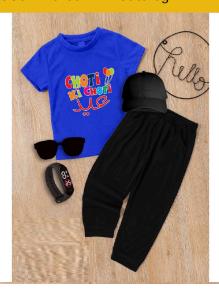

### Pack of 5 Kids Shirt Trouser Set 11

Pack of 5 Kids Shirt Trouser Set 11 T SHIRT TROUSER CAP GLASSES & WATCH Measurement Small Chest 11 Length 16 Age 1/2 years Medium Chest 13 Length 18 Age 3/4 years Large Chest 14 Length 20 Age 5/6 years Xl Chest 15 Length 22 Age 7/8 XXL Chest 16 Length 24 Age 9/10 Trouser Length 20 22 24 26 28 30 Fabric cotton jersey

#### **Product Description**

Pack of 5 Kids Shirt Trouser Set 11 T SHIRT TROUSER CAP GLASSES & WATCH Measurement Small Chest 11 Length 16 Age 1/2 years Medium Chest 13 Length 18 Age 3/4 years Large Chest 14 Length 20 Age 5/6 years Xl Chest 15 Length 22 Age 7/8 XXL Chest 16 Length 24 Age 9/10 Trouser Length 20 22 24 26 28 30 Fabric cotton jersey