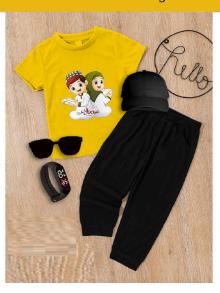

### Pack of 5 Kids Shirt Trouser Set 5

Pack of 5 Kids Shirt Trouser Set 5 T SHIRT TROUSER CAP GLASSES & WATCH Measurement Small Chest 11 Length 16 Age 1/2 years Medium Chest 13 Length 18 Age 3/4 years Large Chest 14 Length 20 Age 5/6 years Xl Chest 15 Length 22 Age 7/8 XXL Chest 16 Length 24 Age 9/10 Trouser Length 20 22 24 26 28 30 Fabric cotton jersey

#### **Product Description**

Pack of 5 Kids Shirt Trouser Set 5 T SHIRT TROUSER CAP GLASSES & WATCH Measurement Small Chest 11 Length 16 Age 1/2 years Medium Chest 13 Length 18 Age 3/4 years Large Chest 14 Length 20 Age 5/6 years Xl Chest 15 Length 22 Age 7/8 XXL Chest 16 Length 24 Age 9/10 Trouser Length 20 22 24 26 28 30 Fabric cotton jersey