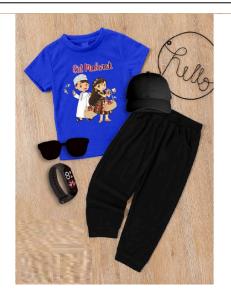

### Pack of 5 Kids Shirt Trouser Set 9

Pack of 5 Kids Shirt Trouser Set 9 T SHIRT TROUSER CAP GLASSES & WATCH Measurement Small Chest 11 Length 16 Age 1/2 years Medium Chest 13 Length 18 Age 3/4 years Large Chest 14 Length 20 Age 5/6 years Xl Chest 15 Length 22 Age 7/8 XXL Chest 16 Length 24 Age 9/10 Trouser Length 20 22 24 26 28 30 Fabric cotton jersey

#### **Product Description**

Pack of 5 Kids Shirt Trouser Set 9 T SHIRT TROUSER CAP GLASSES & WATCH Measurement Small Chest 11 Length 16 Age 1/2 years Medium Chest 13 Length 18 Age 3/4 years Large Chest 14 Length 20 Age 5/6 years Xl Chest 15 Length 22 Age 7/8 XXL Chest 16 Length 24 Age 9/10 Trouser Length 20 22 24 26 28 30 Fabric cotton jersey