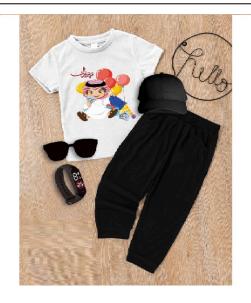

Pack of 5 Kids Shirt Trouser Set 6 T SHIRT TROUSER CAP GLASSES & WATCH Measurement Small Chest 11 Length 16 Age 1/2 years Medium Chest 13 Length 18 Age 3/4 years Large Chest 14 Length 20 Age 5/6 years Xl Chest 15 Length 22 Age 7/8 XXL Chest 16 Length 24 Age 9/10 Trouser Length 20 22 24 26 28 30 Fabric cotton jersey

#### **Product Description**

**Pack of 5 Kids Shirt Trouser Set 6** T SHIRT TROUSER CAP GLASSES & WATCH Measurement Small Chest 11 Length 16 Age 1/2 years Medium Chest 13 Length 18 Age 3/4 years Large Chest 14 Length 20 Age 5/6 years Xl Chest 15 Length 22 Age 7/8 XXL Chest 16 Length 24 Age 9/10 Trouser Length 20 22 24 26 28 30 Fabric cotton jersey