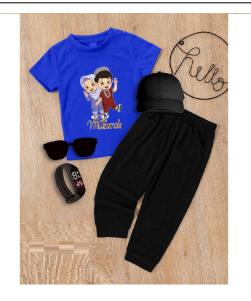

Pack of 5 Kids Shirt Trouser Set 4 T SHIRT TROUSER CAP GLASSES & WATCH Measurement Small Chest 11 Length 16 Age 1/2 years Medium Chest 13 Length 18 Age 3/4 years Large Chest 14 Length 20 Age 5/6 years Xl Chest 15 Length 22 Age 7/8 XXL Chest 16 Length 24 Age 9/10 Trouser Length 20 22 24 26 28 30 Fabric cotton jersey

#### **Product Description**

Pack of 5 Kids Shirt Trouser Set 4 T SHIRT TROUSER CAP GLASSES & WATCH Measurement Small Chest 11 Length 16 Age 1/2 years Medium Chest 13 Length 18 Age 3/4 years Large Chest 14 Length 20 Age 5/6 years Xl Chest 15 Length 22 Age 7/8 XXL Chest 16 Length 24 Age 9/10 Trouser Length 20 22 24 26 28 30 Fabric cotton jersey