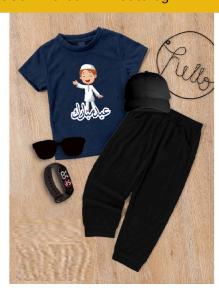

### Pack of 5 Kids Shirt Trouser Set 3

Pack of 5 Kids Shirt Trouser Set 3 T SHIRT TROUSER CAP GLASSES & WATCH Measurement Small Chest 11 Length 16 Age 1/2 years Medium Chest 13 Length 18 Age 3/4 years Large Chest 14 Length 20 Age 5/6 years Xl Chest 15 Length 22 Age 7/8 XXL Chest 16 Length 24 Age 9/10 Trouser Length 20 22 24 26 28 30 Fabric cotton jersey

#### **Product Description**

Pack of 5 Kids Shirt Trouser Set 3 T SHIRT TROUSER CAP GLASSES & WATCH Measurement Small Chest 11 Length 16 Age 1/2 years Medium Chest 13 Length 18 Age 3/4 years Large Chest 14 Length 20 Age 5/6 years Xl Chest 15 Length 22 Age 7/8 XXL Chest 16 Length 24 Age 9/10 Trouser Length 20 22 24 26 28 30 Fabric cotton jersey