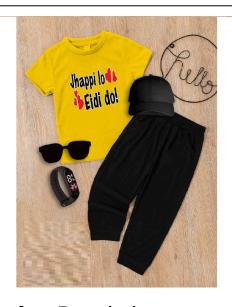

### Pack of 5 Kids Shirt Trouser Set 11

Pack of 5 Kids Shirt Trouser Set 11 T SHIRT TROUSER CAP GLASSES & WATCH Measurement Small Chest 11 Length 16 Age 1/2 years Medium Chest 13 Length 18 Age 3/4 years Large Chest 14 Length 20 Age 5/6 years Xl Chest 15 Length 22 Age 7/8 XXL Chest 16 Length 24 Age 9/10 Trouser Length 20 22 24 26 28 30 Fabric cotton jersey

#### **Product Description**

Pack of 5 Kids Shirt Trouser Set 11 T SHIRT TROUSER CAP GLASSES & WATCH Measurement Small Chest 11 Length 16 Age 1/2 years Medium Chest 13 Length 18 Age 3/4 years Large Chest 14 Length 20 Age 5/6 years Xl Chest 15 Length 22 Age 7/8 XXL Chest 16 Length 24 Age 9/10 Trouser Length 20 22 24 26 28 30 Fabric cotton jersey