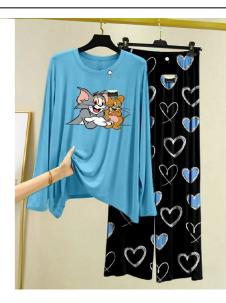

# Lounge Wear Printed Tom and Jerry Design

Lounge Wear Printed Tom and Jerry Design Fabric: (Fine Jersey) Size Measurement: 21 chest 27 length 39 Touser length SKU:

Categories: Track Suit & Night Suit

## **Product Description**

**Lounge Wear Printed Tom and Jerry Design** Fabric: (Fine Jersey) Size Measurement: 21 chest 27 length 39 Touser length