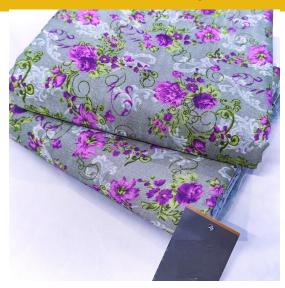

# SWISS LAWN EMBROIDERY CUTWORK DUPATTA COLLECTION 3 PIECE

SWISS LAWN EMBROIDERY CUTWORK DUPATTA COLLECTION 3 PIECE Swiss Lawn (Mix) Article Detail \* Front fully Embroiderd Swiss Lawn Printed Shirt \* Swiss Lawn Printed trouser \* Cutwork full jaal Embroiderd Swiss Lawn Printed Duppata

## **Product Description**

SWISS LAWN EMBROIDERY CUTWORK DUPATTA COLLECTION 3 PIECE Swiss Lawn (Mix) Article Detail \* Front fully Embroiderd Swiss Lawn Printed Shirt \* Swiss Lawn Printed trouser \* Cutwork full jaal Embroiderd Swiss Lawn Printed Duppata