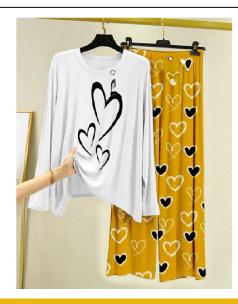

# Lounge Wear With Printed Trouser

Lounge Wear With Printed Trouser Heart Design

Fabric ( Fine Jersey)

Size Measurement

21 Chest 27 Length 39 Trouser **SKU:** 

#### Lounge Wear With Printed Trouser Heart Design

#### **Fabric ( Fine Jersey)**

#### Size Measurement

21 Chest 27 Length 39 Trouser