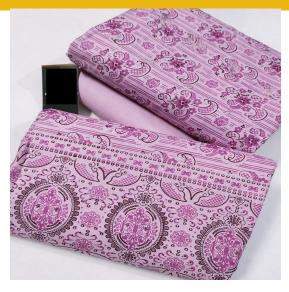

# HEAVY CHICKEN BUTI EMBROIDERED 3 PCS SUIT

HEAVY CHICKEN BUTI EMBROIDERED SERIES 3 PIECE COLLECTION PREMIUM PURE LAWN QUALITY Fabric Detail \* Printed Heavy Chicken Buti Embroidered Lawn Shirt \* Plain Lawn Trouser \* Printed Lawn Duppata

## **Product Description**

HEAVY CHICKEN BUTI EMBROIDERED SERIES 3 PIECE COLLECTION PREMIUM PURE LAWN QUALITY Fabric Detail \* Printed Heavy Chicken Buti Embroidered Lawn Shirt \* Plain Lawn Trouser \* Printed Lawn Duppata