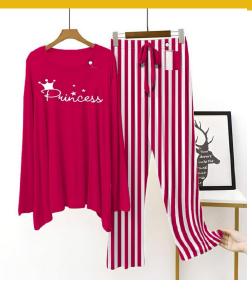

# Lounge Wear Printed Princes Design

**Lounge Wear Printed Princes Design** Fabric: (Fine Jersey) Size Measurement: 21 chest 27 length 39 Touser length

SKU:

Categories: Track Suit & Night Suit

## **Product Description**

**Lounge Wear Printed Princes Design** Fabric: (Fine Jersey) Size Measurement: 21 chest 27 length 39 Touser length