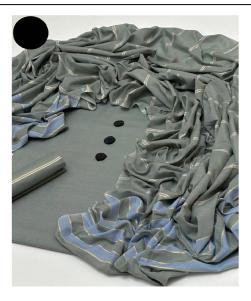

# Lawn Shirt Duppata

Lawn Shirt Duppata Stuff branded lawn (High quality) Size Chest 21 Length 39 Duppata 2.5 yards SKU:

Categories: <u>Women Dresses</u>

## **Product Description**

Lawn Shirt Duppata Stuff branded lawn (High quality) Size Chest 21 Length 39 Duppata 2.5 yards