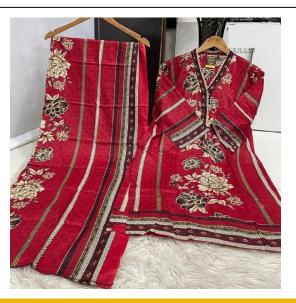

# SWISS LAWN EMBROIDERY CUTWORK DUPATTA COLLECTION 3 PIECE

SWISS LAWN EMBROIDERY CUTWORK DUPATTA COLLECTION 3 PIECE Swiss Lawn (Mix) Article Detail \* Front fully Embroiderd Swiss Lawn Printed Shirt \* Swiss Lawn Printed trouser \* Cutwork full jaal Embroiderd Swiss Lawn Printed Duppata

## **Product Description**

SWISS LAWN EMBROIDERY CUTWORK DUPATTA COLLECTION 3 PIECE Swiss Lawn (Mix) Article Detail \* Front fully Embroiderd Swiss Lawn Printed Shirt \* Swiss Lawn Printed trouser \* Cutwork full jaal Embroiderd Swiss Lawn Printed Duppata