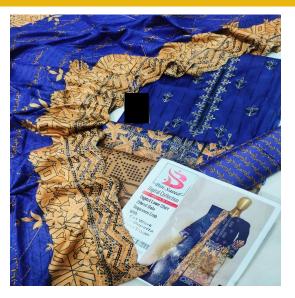

# SWISS LAWN EMBROIDERY CUTWORK DUPATTA COLLECTION 3 PIECE

SWISS LAWN EMBROIDERY CUTWORK DUPATTA COLLECTION 3 PIECE Swiss Lawn (Mix) Article Detail \* Front fully Embroiderd Swiss Lawn Printed Shirt \* Swiss Lawn Printed trouser \* Cutwork full jaal Embroiderd Swiss Lawn Printed Duppata

## **Product Description**

SWISS LAWN EMBROIDERY CUTWORK DUPATTA COLLECTION 3 PIECE Swiss Lawn (Mix) Article Detail \* Front fully Embroiderd Swiss Lawn Printed Shirt \* Swiss Lawn Printed trouser \* Cutwork full jaal Embroiderd Swiss Lawn Printed Duppata