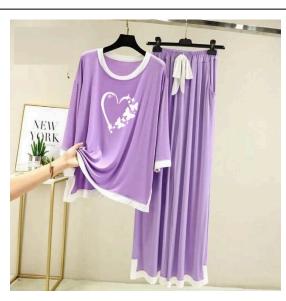

## White Border Night Suit Heart Design

# White Border Night Suit Heart Design Fabric jersey Size 21 chest 27 length Trouser length 37-38

SKU: Categories: <u>Track Suit & Night Suit</u>

**Product Description** 

White Border Night Suit Heart Design Fabric jersey Size 21 chest 27 length Trouser length 37-38