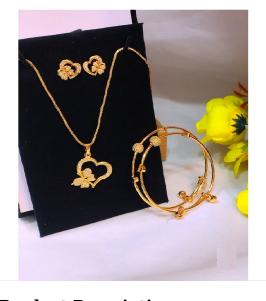

# GOLD PLATED PAIR BANGLES WITH LOCKET SET

**GOLD PLATED PAIR BANGLES WITH LOCKET SET** MADE OF ZARCOON BEST QUALITY

SKU:

**Categories:** <u>Jewellery</u>

**Product Description** 

GOLD PLATED PAIR BANGLES WITH LOCKET SET MADE OF ZARCOON BEST QUALITY