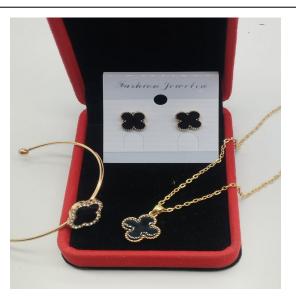

## **Black Combo Set Jewellery**

**Black Combo Set Jewellery** TOPS, CHAIN LOCKET, ADJUSTABLE KARA

SKU:

**Categories:** <u>Jewellery</u>

**Product Description** 

Black Combo Set Jewellery TOPS, CHAIN LOCKET, ADJUSTABLE KARA