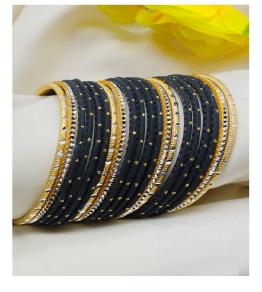

#### **METAL CHOORI**

METAL CHOORI HIGH QUALITY ATTRACTIVE COLOURS SIZE

AVAILABLE: 2.6

SKU:

**Categories:** <u>Jewellery</u>

**Product Description** 

METAL CHOORI HIGH QUALITY ATTRACTIVE COLOURS SIZE AVAILABLE: 2.6