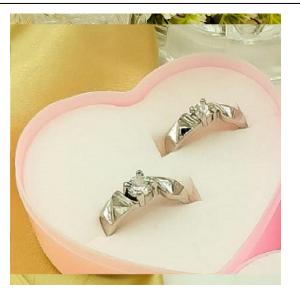

# **Couple Ring Love Box**

Couple Ring Love Box Ring Size 16,17

SKU:

**Categories:** <u>Jewellery</u>

#### **Product Description**

Couple Ring Love Box Ring Size 16,17