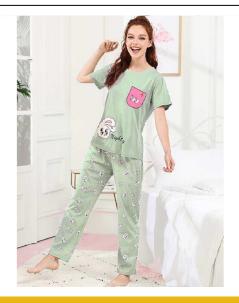

### Love Sleep Design Printed Night Suit for Women

**Love Sleep Design Printed Night Suit for Women** Fabric soft jersey Size Med 20 chest 26 length Large 21 chest 28 length Xlarge 22 chest 28 length

SKU:

#### **Product Description**

**Love Sleep Design Printed Night Suit for Women** Fabric soft jersey Size Med 20 chest 26 length Large 21 chest 28 length Xlarge 22 chest 28 length