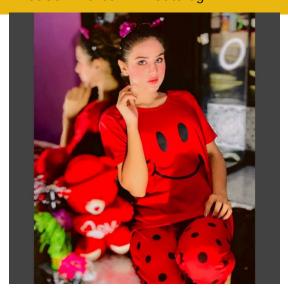

# Smile Design 3 Printed Night Suit for Women

**Smile Design 3 Printed Night Suit for Women** Fabric soft jersey Size Med 20 chest 26 length Large 21 chest 28 length Xlarge 22 chest 28 length

SKU:

Categories: Track Suit & Night Suit

### **Product Description**

**Smile Design 3 Printed Night Suit for Women** Fabric soft jersey Size Med 20 chest 26 length Large 21 chest 28 length Xlarge 22 chest 28 length