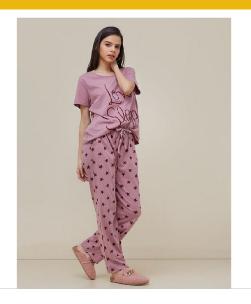

### Love Sleep Design Printed Night Suit for Women

**Love Sleep Design Printed Night Suit for Women** Fabric soft jersey Size Med 20 chest 26 length Large 21 chest 28 length Xlarge 22 chest 28 length

SKU:

#### **Product Description**

**Love Sleep Design Printed Night Suit for Women** Fabric soft jersey Size Med 20 chest 26 length Large 21 chest 28 length Xlarge 22 chest 28 length