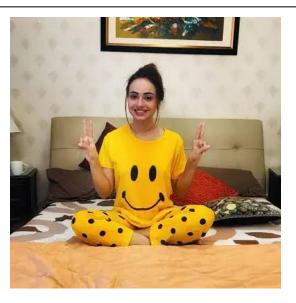

## Smile Design 2 Printed Night Suit for Women

**Smile Design 2 Printed Night Suit for Women** Fabric soft jersey Size Med 20 chest 26 length Large 21 chest 28 length Xlarge 22 chest 28 length

SKU:

Categories: Track Suit & Night Suit

### **Product Description**

**Smile Design 2 Printed Night Suit for Women** Fabric soft jersey Size Med 20 chest 26 length Large 21 chest 28 length Xlarge 22 chest 28 length