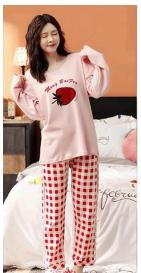

# **Gray Lines Printed Design Night Suit for Women**

**Gray Lines Printed Design Night Suit for Women** 

**Fabric** jersey **Size** Medium Large Extra Large **SKU**:

Categories: Track Suit & Night Suit

### **Product Description**

**Gray Lines Printed Design Night Suit for Women** 

Fabric jersey Size Medium Large Extra Large