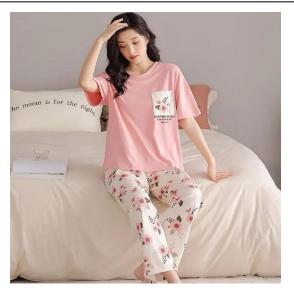

# Flowers Design 2 Printed Night Suit for Women

Flowers Design 2 Printed Night Suit for Women

**Fabric** jersey **Size** Medium Large Extra Large **SKU**:

Categories: Track Suit & Night Suit

**Product Description** 

Flowers Design 2 Printed Night Suit for Women

Fabric jersey Size Medium Large Extra Large