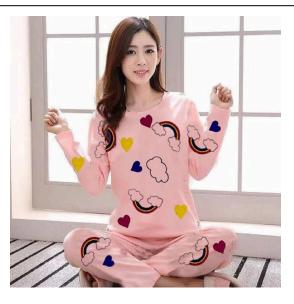

### Rainbow Design Printed Night Suit for Women

Rainbow Design Printed Night Suit for Women Fabric soft jersey Size Med 20 chest 26 length Large 21 chest 28 length Xlarge 22 chest 28 length

SKU:

Categories: Track Suit & Night Suit

### **Product Description**

Rainbow Design Printed Night Suit for Women Fabric soft jersey Size Med 20 chest 26 length Large 21 chest 28 length Xlarge 22 chest 28 length