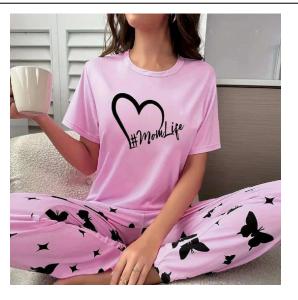

### Mom Life Design Printed Night Suit for Women

**Mom Life Design Printed Night Suit for Women** Fabric soft jersey Size Med 20 chest 26 length Large 21 chest 28 length Xlarge 22 chest 28 length

SKU:

Categories: Track Suit & Night Suit

### **Product Description**

**Mom Life Design Printed Night Suit for Women** Fabric soft jersey Size Med 20 chest 26 length Large 21 chest 28 length Xlarge 22 chest 28 length