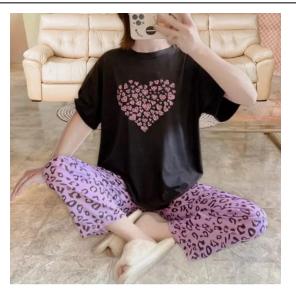

## Heart Design Printed Night Suit for Women

**Heart Design Printed Night Suit for Women** Fabric soft jersey Size Med 20 chest 26 length Large 21 chest 28 length Xlarge 22 chest 28 length

SKU:

Categories: Track Suit & Night Suit

### **Product Description**

**Heart Design Printed Night Suit for Women** Fabric soft jersey Size Med 20 chest 26 length Large 21 chest 28 length Xlarge 22 chest 28 length

#### **Product Description**

**Heart Design Printed Night Suit for Women** Fabric soft jersey Size Med 20 chest 26 length Large 21 chest 28 length Xlarge 22 chest 28 length