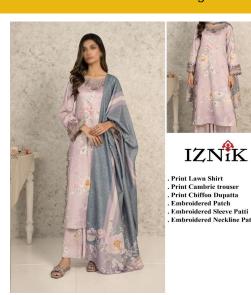

## 3 Pcs Printed Lawn Suit for Women

**3 Pcs Printed Lawn Suit for Women** Fabric Details FRONT FULLY PRINTED WITH HEAVY EMBROIDERED NECK PATCH AND HEAVY EMBROIDERED DAMAN PATCH FULLY PRINTED BACK with back daman patch FULLY PRINTED SLEEVES WITH EMBROIDERED CUFF PATCH FULLY PRINTED TROUSER CHIFFON PRINTED DUPATTA Unstitched: Yes

## **Product Description**

**3 Pcs Printed Lawn Suit for Women** Fabric Details FRONT FULLY PRINTED WITH HEAVY EMBROIDERED NECK PATCH AND HEAVY EMBROIDERED DAMAN PATCH FULLY PRINTED BACK with back daman patch FULLY PRINTED SLEEVES WITH EMBROIDERED CUFF PATCH FULLY PRINTED TROUSER CHIFFON PRINTED DUPATTA Unstitched: Yes