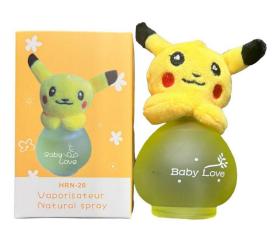

# Article Name: Pikachu Character Baby Perfume Yellow

### Article Name: Pikachu Character Baby Perfume Yellow

- Kitty Baby Perfume with sweet Fragrance 100 Imported.
- Baby Perfume with Sweet & Ling Lasting Fragrance.
- Cartoon Character for Kids Love and Attraction.
- 100 Imported Made.
- Made with Jinless Water & Exclusive formula.
- Use For Kids Gift on Birthday or Other Special Moment.
- Its Usage to create Love for your babies.
- EXECUTIVE Standards For Babies Follow