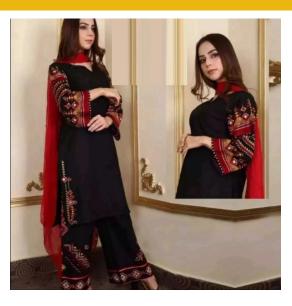

## Article Name: Stylish Embroidered Casual Dresses for Women (2-Piece Suit)

- Stylish Embroidered Two Piece Dress
- Fabric/Stuff: Bosky Linen
- Chest: 20/20.5"
- Length: 36/37"
- Trouser Length: 38"
- Best Quality
- SKU:

## Article Name: Stylish Embroidered Casual Dresses for Women (2-Piece Suit)

- Stylish Embroidered Two Piece Dress
- Fabric/Stuff: Bosky Linen
- Chest: 20/20.5"
- Length: 36/37"
- Trouser Length: 38"
- Best Quality