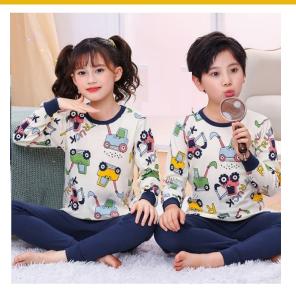

## Baby or Baba Print Night Suit Panda Design

**Baby or Baba Print Night Suit Panda Design Fabric** jersey Measurement **Small:** Chest 10, Length 14, Age 1 years **Medium:** Chest 11, Length 16, Age 2/3 years **Large:** Chest 13, Length 18, Age 4/5 years **XL:** Chest 14, Length 20, Age 5/6 years **XXL:** Chest 15, Length 22, Age 7/8 **Material:** Soft Cotton jersey **Season.**. Summer and Winter. 100% Brand new and well packed This product is highly recommended by many customers around the globe. Night suit for kids

## **Product Description**

**Baby or Baba Print Night Suit Panda Design Fabric** jersey Measurement **Small:** Chest 10, Length 14, Age 1 years **Medium:** Chest 11, Length 16, Age 2/3 years **Large:** Chest 13, Length 18, Age 4/5 years **XL:** Chest 14, Length 20, Age 5/6 years **XXL:** Chest 15, Length 22, Age 7/8 **Material:** Soft Cotton jersey **Season.**. Summer and Winter. 100% Brand new and well packed This product is highly recommended by many customers around the globe. Night suit for kids