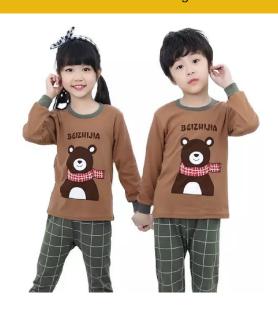

## Baby or Baba Print Night Suit Bear Design

Baby or Baba Print Night Suit Bear Design Fabric jersey
Measurement Small: Chest 10, Length 14, Age 1 years Medium:
Chest 11, Length 16, Age 2/3 years Large: Chest 13, Length 18, Age
4/5 years XL: Chest 14, Length 20, Age 5/6 years XXL: Chest 15,
Length 22, Age 7/8 Material: Soft Cotton jersey Season.. Summer and
Winter. 100% Brand new and well packed This product is highly
recommended by many customers around the globe. Night suit for kids

## **Product Description**

**Baby or Baba Print Night Suit Bear Design Fabric** jersey Measurement **Small:** Chest 10, Length 14, Age 1 years **Medium:** Chest 11, Length 16, Age 2/3 years **Large:** Chest 13, Length 18, Age 4/5 years **XL:** Chest 14, Length 20, Age 5/6 years **XXL:** Chest 15, Length 22, Age 7/8 **Material:** Soft Cotton jersey **Season.**. Summer and Winter. 100% Brand new and well packed This product is highly recommended by many customers around the globe. Night suit for kids