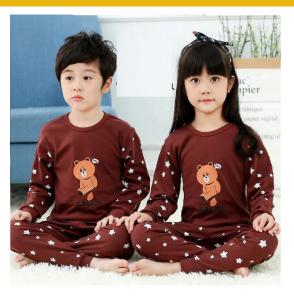

## Baby or Baba Print Night Suit Teddy Design

**Baby or Baba Print Night Suit Teddy Design Fabric** jersey Measurement **Small:** Chest 10, Length 14, Age 1 years **Medium:** Chest 11, Length 16, Age 2/3 years **Large:** Chest 13, Length 18, Age 4/5 years **XL:** Chest 14, Length 20, Age 5/6 years **XXL:** Chest 15, Length 22, Age 7/8 **Material:** Soft Cotton jersey **Season.**. Summer and Winter. 100% Brand new and well packed This product is highly recommended by many customers around the globe. Night suit for kids

SKU:

Categories: Track Suit & Night Suit

**Product Description** 

**Baby or Baba Print Night Suit Teddy Design Fabric** jersey Measurement **Small:** Chest 10, Length 14, Age 1 years **Medium:** Chest 11, Length 16, Age 2/3 years **Large:** Chest 13, Length 18, Age 4/5 years **XL:** Chest 14, Length 20, Age 5/6 years **XXL:** Chest 15, Length 22, Age 7/8 **Material:** Soft Cotton jersey **Season.**. Summer and Winter. 100% Brand new and well packed This product is highly recommended by many customers around the globe. Night suit for kids