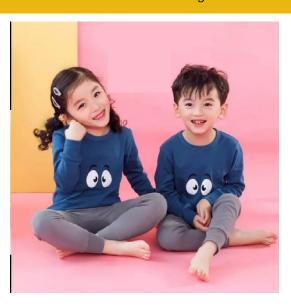

## Baby or Baba Print Night Suit Eyes Design

Baby or Baba Print Night Suit Eyes Design Fabric jersey
Measurement Small: Chest 10, Length 14, Age 1 years Medium:
Chest 11, Length 16, Age 2/3 years Large: Chest 13, Length 18, Age
4/5 years XL: Chest 14, Length 20, Age 5/6 years XXL: Chest 15,
Length 22, Age 7/8 Material: Soft Cotton jersey Season.. Summer and
Winter. 100% Brand new and well packed This product is highly
recommended by many customers around the globe. Night suit for kids

## **Product Description**

**Baby or Baba Print Night Suit Eyes Design Fabric** jersey Measurement **Small:** Chest 10, Length 14, Age 1 years **Medium:** Chest 11, Length 16, Age 2/3 years **Large:** Chest 13, Length 18, Age 4/5 years **XL:** Chest 14, Length 20, Age 5/6 years **XXL:** Chest 15, Length 22, Age 7/8 **Material:** Soft Cotton jersey **Season.**. Summer and Winter. 100% Brand new and well packed This product is highly recommended by many customers around the globe. Night suit for kids