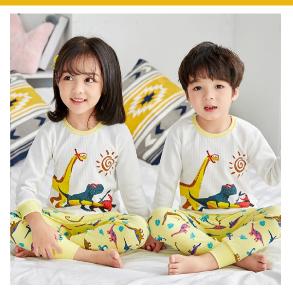

## Baby or Baba Print Night Suit Dinosaur Design 2

**Baby or Baba Print Night Suit Dinosaur Design 2 Fabric** jersey Measurement **Small:** Chest 10, Length 14, Age 1 years **Medium:** Chest 11, Length 16, Age 2/3 years **Large:** Chest 13, Length 18, Age 4/5 years **XL:** Chest 14, Length 20, Age 5/6 years **XXL:** Chest 15, Length 22, Age 7/8 **Material:** Soft Cotton jersey **Season.**. Summer and Winter. 100% Brand new and well packed This product is highly recommended by many customers around the globe. Night suit for kids

## **Product Description**

**Baby or Baba Print Night Suit Dinosaur Design 2 Fabric** jersey Measurement **Small:** Chest 10, Length 14, Age 1 years **Medium:** Chest 11, Length 16, Age 2/3 years **Large:** Chest 13, Length 18, Age 4/5 years **XL:** Chest 14, Length 20, Age 5/6 years **XXL:** Chest 15, Length 22, Age 7/8 **Material:** Soft Cotton jersey **Season.**. Summer and Winter. 100% Brand new and well packed This product is highly recommended by many customers around the globe. Night suit for kids