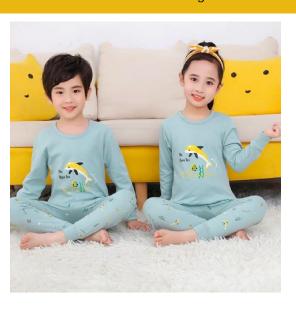

## Baby or Baba Print Night Suit Sea Design

**Baby or Baba Print Night Suit Sea Design Fabric** jersey Measurement **Small:** Chest 10, Length 14, Age 1 years **Medium:** Chest 11, Length 16, Age 2/3 years **Large:** Chest 13, Length 18, Age 4/5 years **XL:** Chest 14, Length 20, Age 5/6 years **XXL:** Chest 15, Length 22, Age 7/8 **Material:** Soft Cotton jersey **Season.**. Summer and Winter. 100% Brand new and well packed This product is highly recommended by many customers around the globe. Night suit for kids

## **Product Description**

**Baby or Baba Print Night Suit Sea Design Fabric** jersey Measurement **Small:** Chest 10, Length 14, Age 1 years **Medium:** Chest 11, Length 16, Age 2/3 years **Large:** Chest 13, Length 18, Age 4/5 years **XL:** Chest 14, Length 20, Age 5/6 years **XXL:** Chest 15, Length 22, Age 7/8 **Material:** Soft Cotton jersey **Season.**. Summer and Winter. 100% Brand new and well packed This product is highly recommended by many customers around the globe. Night suit for kids