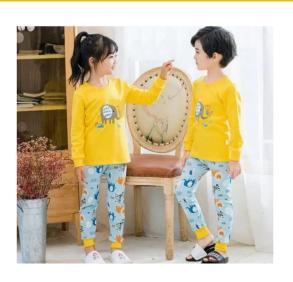

## Baby or Baba Print Night Suit Elephant Design

Baby or Baba Print Night Suit Elephant Design Fabric jersey
Measurement Small: Chest 10, Length 14, Age 1 years Medium:
Chest 11, Length 16, Age 2/3 years Large: Chest 13, Length 18, Age
4/5 years XL: Chest 14, Length 20, Age 5/6 years XXL: Chest 15,
Length 22, Age 7/8 Material: Soft Cotton jersey Season.. Summer and
Winter. 100% Brand new and well packed This product is highly
recommended by many customers around the globe. Night suit for kids

## **Product Description**

**Baby or Baba Print Night Suit Elephant Design Fabric** jersey Measurement **Small:** Chest 10, Length 14, Age 1 years **Medium:** Chest 11, Length 16, Age 2/3 years **Large:** Chest 13, Length 18, Age 4/5 years **XL:** Chest 14, Length 20, Age 5/6 years **XXL:** Chest 15, Length 22, Age 7/8 **Material:** Soft Cotton jersey **Season.**. Summer and Winter. 100% Brand new and well packed This product is highly recommended by many customers around the globe. Night suit for kids