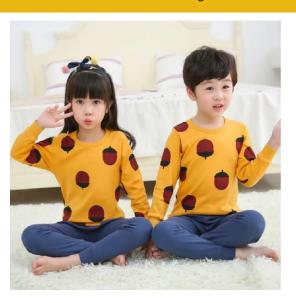

## Baby or Baba Print Night Suit Fruit Design

Baby or Baba Print Night Suit Fruit Design Fabric jersey
Measurement Small: Chest 10, Length 14, Age 1 years Medium:
Chest 11, Length 16, Age 2/3 years Large: Chest 13, Length 18, Age
4/5 years XL: Chest 14, Length 20, Age 5/6 years XXL: Chest 15,
Length 22, Age 7/8 Material: Soft Cotton jersey Season.. Summer and
Winter. 100% Brand new and well packed This product is highly
recommended by many customers around the globe. Night suit for kids

## **Product Description**

**Baby or Baba Print Night Suit Fruit Design Fabric** jersey Measurement **Small:** Chest 10, Length 14, Age 1 years **Medium:** Chest 11, Length 16, Age 2/3 years **Large:** Chest 13, Length 18, Age 4/5 years **XL:** Chest 14, Length 20, Age 5/6 years **XXL:** Chest 15, Length 22, Age 7/8 **Material:** Soft Cotton jersey **Season.**. Summer and Winter. 100% Brand new and well packed This product is highly recommended by many customers around the globe. Night suit for kids