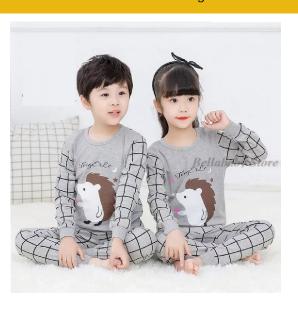

## Baby or Baba Print Night Suit Rat Design

Baby or Baba Print Night Suit Rat Design Fabric jersey
Measurement Small: Chest 10, Length 14, Age 1 years Medium:
Chest 11, Length 16, Age 2/3 years Large: Chest 13, Length 18, Age
4/5 years XL: Chest 14, Length 20, Age 5/6 years XXL: Chest 15,
Length 22, Age 7/8 Material: Soft Cotton jersey Season.. Summer and
Winter. 100% Brand new and well packed This product is highly
recommended by many customers around the globe. Night suit for kids

## **Product Description**

**Baby or Baba Print Night Suit Rat Design Fabric** jersey Measurement **Small:** Chest 10, Length 14, Age 1 years **Medium:** Chest 11, Length 16, Age 2/3 years **Large:** Chest 13, Length 18, Age 4/5 years **XL:** Chest 14, Length 20, Age 5/6 years **XXL:** Chest 15, Length 22, Age 7/8 **Material:** Soft Cotton jersey **Season.**. Summer and Winter. 100% Brand new and well packed This product is highly recommended by many customers around the globe. Night suit for kids