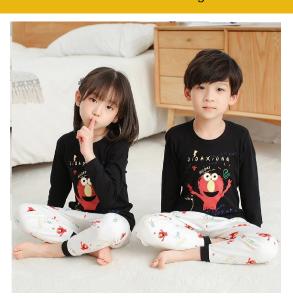

## Baby or Baba Print Night Suit Jidaxiong Design

Baby or Baba Print Night Suit Jidaxiong Design Fabric jersey
Measurement Small: Chest 10, Length 14, Age 1 years Medium:
Chest 11, Length 16, Age 2/3 years Large: Chest 13, Length 18, Age
4/5 years XL: Chest 14, Length 20, Age 5/6 years XXL: Chest 15,
Length 22, Age 7/8 Material: Soft Cotton jersey Season. Summer and
Winter. 100% Brand new and well packed This product is highly
recommended by many customers around the globe. Night suit for kids

## **Product Description**

Baby or Baba Print Night Suit Jidaxiong Design Fabric jersey Measurement Small: Chest 10, Length 14, Age 1 years Medium: Chest 11, Length 16, Age 2/3 years Large: Chest 13, Length 18, Age 4/5 years XL: Chest 14, Length 20, Age 5/6 years XXL: Chest 15, Length 22, Age 7/8 Material: Soft Cotton jersey Season.. Summer and Winter. 100% Brand new and well packed This product is highly recommended by many customers around the globe. Night suit for kids