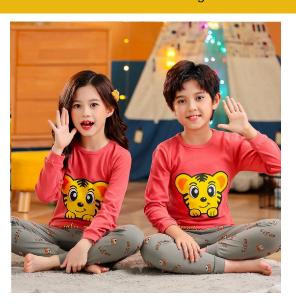

## Baby or Baba Print Night Suit Lion Design

Baby or Baba Print Night Suit Lion Design Fabric jersey
Measurement Small: Chest 10, Length 14, Age 1 years Medium:
Chest 11, Length 16, Age 2/3 years Large: Chest 13, Length 18, Age
4/5 years XL: Chest 14, Length 20, Age 5/6 years XXL: Chest 15,
Length 22, Age 7/8 Material: Soft Cotton jersey Season. Summer and
Winter. 100% Brand new and well packed This product is highly
recommended by many customers around the globe. Night suit for kids

## **Product Description**

**Baby or Baba Print Night Suit Lion Design Fabric** jersey Measurement **Small:** Chest 10, Length 14, Age 1 years **Medium:** Chest 11, Length 16, Age 2/3 years **Large:** Chest 13, Length 18, Age 4/5 years **XL:** Chest 14, Length 20, Age 5/6 years **XXL:** Chest 15, Length 22, Age 7/8 **Material:** Soft Cotton jersey **Season.**. Summer and Winter. 100% Brand new and well packed This product is highly recommended by many customers around the globe. Night suit for kids