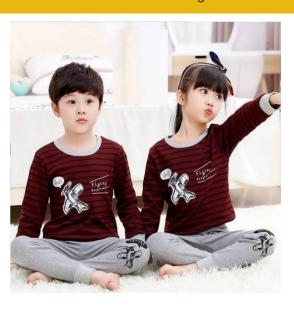

## Baby or Baba Print Night Suit Plane Design

Baby or Baba Print Night Suit Plane Design Fabric jersey
Measurement Small: Chest 10, Length 14, Age 1 years Medium:
Chest 11, Length 16, Age 2/3 years Large: Chest 13, Length 18, Age
4/5 years XL: Chest 14, Length 20, Age 5/6 years XXL: Chest 15,
Length 22, Age 7/8 Material: Soft Cotton jersey Season.. Summer and
Winter. 100% Brand new and well packed This product is highly
recommended by many customers around the globe. Night suit for kids

## **Product Description**

**Baby or Baba Print Night Suit Plane Design Fabric** jersey Measurement **Small:** Chest 10, Length 14, Age 1 years **Medium:** Chest 11, Length 16, Age 2/3 years **Large:** Chest 13, Length 18, Age 4/5 years **XL:** Chest 14, Length 20, Age 5/6 years **XXL:** Chest 15, Length 22, Age 7/8 **Material:** Soft Cotton jersey **Season.**. Summer and Winter. 100% Brand new and well packed This product is highly recommended by many customers around the globe. Night suit for kids