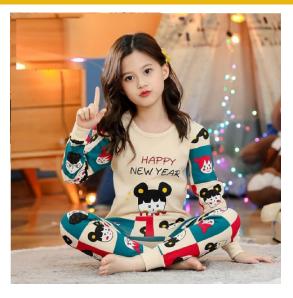

## Baby or Baba Print Night Suit New Year Design

**Baby or Baba Print Night Suit New Year Design Fabric** jersey Measurement **Small:** Chest 10, Length 14, Age 1 years **Medium:** Chest 11, Length 16, Age 2/3 years **Large:** Chest 13, Length 18, Age 4/5 years **XL:** Chest 14, Length 20, Age 5/6 years **XXL:** Chest 15, Length 22, Age 7/8 **Material:** Soft Cotton jersey **Season.**. Summer and Winter. 100% Brand new and well packed This product is highly recommended by many customers around the globe. Night suit for kids

## **Product Description**

**Baby or Baba Print Night Suit New Year Design Fabric** jersey Measurement **Small:** Chest 10, Length 14, Age 1 years **Medium:** Chest 11, Length 16, Age 2/3 years **Large:** Chest 13, Length 18, Age 4/5 years **XL:** Chest 14, Length 20, Age 5/6 years **XXL:** Chest 15, Length 22, Age 7/8 **Material:** Soft Cotton jersey **Season.**. Summer and Winter. 100% Brand new and well packed This product is highly recommended by many customers around the globe. Night suit for kids