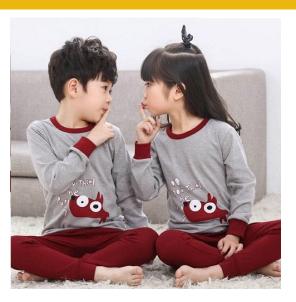

## Baby or Baba Print Night Suit Puppy Design

Baby or Baba Print Night Suit Puppy Design Fabric jersey
Measurement Small: Chest 10, Length 14, Age 1 years Medium:
Chest 11, Length 16, Age 2/3 years Large: Chest 13, Length 18, Age
4/5 years XL: Chest 14, Length 20, Age 5/6 years XXL: Chest 15,
Length 22, Age 7/8 Material: Soft Cotton jersey Season.. Summer and
Winter. 100% Brand new and well packed This product is highly
recommended by many customers around the globe. Night suit for kids

## **Product Description**

**Baby or Baba Print Night Suit Puppy Design Fabric** jersey Measurement **Small:** Chest 10, Length 14, Age 1 years **Medium:** Chest 11, Length 16, Age 2/3 years **Large:** Chest 13, Length 18, Age 4/5 years **XL:** Chest 14, Length 20, Age 5/6 years **XXL:** Chest 15, Length 22, Age 7/8 **Material:** Soft Cotton jersey **Season.**. Summer and Winter. 100% Brand new and well packed This product is highly recommended by many customers around the globe. Night suit for kids