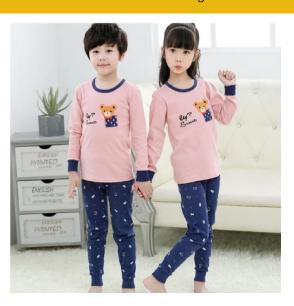

## Baby or Baba Print Night Suit Sweet Design

Baby or Baba Print Night Suit Sweet Design Fabric jersey
Measurement Small: Chest 10, Length 14, Age 1 years Medium:
Chest 11, Length 16, Age 2/3 years Large: Chest 13, Length 18, Age
4/5 years XL: Chest 14, Length 20, Age 5/6 years XXL: Chest 15,
Length 22, Age 7/8 Material: Soft Cotton jersey Season. Summer and
Winter. 100% Brand new and well packed This product is highly
recommended by many customers around the globe. Night suit for kids

## **Product Description**

**Baby or Baba Print Night Suit Sweet Design Fabric** jersey Measurement **Small:** Chest 10, Length 14, Age 1 years **Medium:** Chest 11, Length 16, Age 2/3 years **Large:** Chest 13, Length 18, Age 4/5 years **XL:** Chest 14, Length 20, Age 5/6 years **XXL:** Chest 15, Length 22, Age 7/8 **Material:** Soft Cotton jersey **Season.**. Summer and Winter. 100% Brand new and well packed This product is highly recommended by many customers around the globe. Night suit for kids