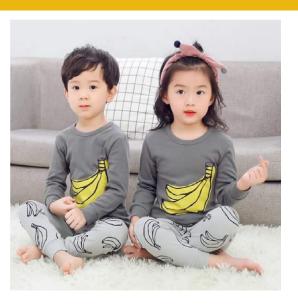

## Baby or Baba Print Night Suit Banana Design

Baby or Baba Print Night Suit Banana Design Fabric jersey
Measurement Small: Chest 10, Length 14, Age 1 years Medium:
Chest 11, Length 16, Age 2/3 years Large: Chest 13, Length 18, Age
4/5 years XL: Chest 14, Length 20, Age 5/6 years XXL: Chest 15,
Length 22, Age 7/8 Material: Soft Cotton jersey Season. Summer and
Winter. 100% Brand new and well packed This product is highly
recommended by many customers around the globe. Night suit for kids

## **Product Description**

**Baby or Baba Print Night Suit Banana Design Fabric** jersey Measurement **Small:** Chest 10, Length 14, Age 1 years **Medium:** Chest 11, Length 16, Age 2/3 years **Large:** Chest 13, Length 18, Age 4/5 years **XL:** Chest 14, Length 20, Age 5/6 years **XXL:** Chest 15, Length 22, Age 7/8 **Material:** Soft Cotton jersey **Season.**. Summer and Winter. 100% Brand new and well packed This product is highly recommended by many customers around the globe. Night suit for kids