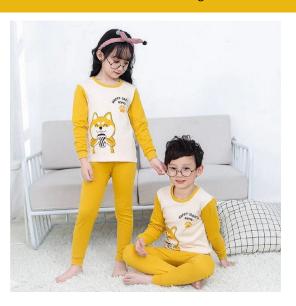

## Baby or Baba Print Night Suit Happy Dog Design

Baby or Baba Print Night Suit Happy Dog Design Fabric jersey Measurement Small: Chest 10, Length 14, Age 1 years Medium: Chest 11, Length 16, Age 2/3 years Large: Chest 13, Length 18, Age 4/5 years XL: Chest 14, Length 20, Age 5/6 years XXL: Chest 15, Length 22, Age 7/8 Material: Soft Cotton jersey Season. Summer and Winter. 100% Brand new and well packed This product is highly recommended by many customers around the globe. Night suit for kids

## **Product Description**

**Baby or Baba Print Night Suit Happy Dog Design Fabric** jersey Measurement **Small:** Chest 10, Length 14, Age 1 years **Medium:** Chest 11, Length 16, Age 2/3 years **Large:** Chest 13, Length 18, Age 4/5 years **XL:** Chest 14, Length 20, Age 5/6 years **XXL:** Chest 15, Length 22, Age 7/8 **Material:** Soft Cotton jersey **Season.**. Summer and Winter. 100% Brand new and well packed This product is highly recommended by many customers around the globe. Night suit for kids