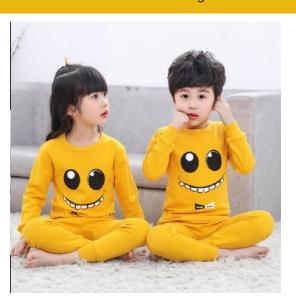

## Baby or Baba Print Night Suit Face Design

Baby or Baba Print Night Suit Face Design Fabric jersey
Measurement Small: Chest 10, Length 14, Age 1 years Medium:
Chest 11, Length 16, Age 2/3 years Large: Chest 13, Length 18, Age
4/5 years XL: Chest 14, Length 20, Age 5/6 years XXL: Chest 15,
Length 22, Age 7/8 Material: Soft Cotton jersey Season.. Summer and
Winter. 100% Brand new and well packed This product is highly
recommended by many customers around the globe. Night suit for kids

## **Product Description**

**Baby or Baba Print Night Suit Face Design Fabric** jersey Measurement **Small:** Chest 10, Length 14, Age 1 years **Medium:** Chest 11, Length 16, Age 2/3 years **Large:** Chest 13, Length 18, Age 4/5 years **XL:** Chest 14, Length 20, Age 5/6 years **XXL:** Chest 15, Length 22, Age 7/8 **Material:** Soft Cotton jersey **Season.**. Summer and Winter. 100% Brand new and well packed This product is highly recommended by many customers around the globe. Night suit for kids