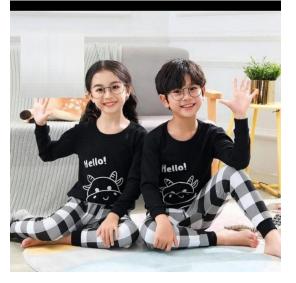

## Baby or Baba Print Night Suit Hello Design

**Baby or Baba Print Night Suit Hello Design Fabric** jersey Measurement **Small:** Chest 10, Length 14, Age 1 years **Medium:** Chest 11, Length 16, Age 2/3 years **Large:** Chest 13, Length 18, Age 4/5 years **XL:** Chest 14, Length 20, Age 5/6 years **XXL:** Chest 15, Length 22, Age 7/8 **Material:** Soft Cotton jersey **Season.**. Summer and Winter. 100% Brand new and well packed This product is highly recommended by many customers around the globe. Night suit for kids

SKU:

Categories: Track Suit & Night Suit

**Product Description** 

**Baby or Baba Print Night Suit Hello Design Fabric** jersey Measurement **Small:** Chest 10, Length 14, Age 1 years **Medium:** Chest 11, Length 16, Age 2/3 years **Large:** Chest 13, Length 18, Age 4/5 years **XL:** Chest 14, Length 20, Age 5/6 years **XXL:** Chest 15, Length 22, Age 7/8 **Material:** Soft Cotton jersey **Season.**. Summer and Winter. 100% Brand new and well packed This product is highly recommended by many customers around the globe. Night suit for kids