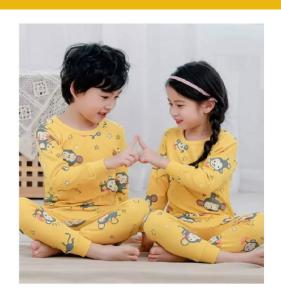

## Baby or Baba Print Night Suit Monkey Design

Baby or Baba Print Night Suit Monkey Design Fabric jersey
Measurement Small: Chest 10, Length 14, Age 1 years Medium:
Chest 11, Length 16, Age 2/3 years Large: Chest 13, Length 18, Age
4/5 years XL: Chest 14, Length 20, Age 5/6 years XXL: Chest 15,
Length 22, Age 7/8 Material: Soft Cotton jersey Season.. Summer and
Winter. 100% Brand new and well packed This product is highly
recommended by many customers around the globe. Night suit for kids

## **Product Description**

**Baby or Baba Print Night Suit Monkey Design Fabric** jersey Measurement **Small:** Chest 10, Length 14, Age 1 years **Medium:** Chest 11, Length 16, Age 2/3 years **Large:** Chest 13, Length 18, Age 4/5 years **XL:** Chest 14, Length 20, Age 5/6 years **XXL:** Chest 15, Length 22, Age 7/8 **Material:** Soft Cotton jersey **Season.**. Summer and Winter. 100% Brand new and well packed This product is highly recommended by many customers around the globe. Night suit for kids