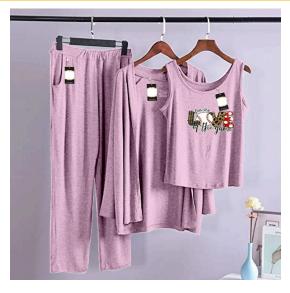

## Love Of The Game Design Women Printed Nights Dress 3 Pcs

Love Of The Game Design WOMEN PRINTED NIGHTS DRESS 3 pcs for women NIGHT SUIT Fabric: jersey Size: Standard Inner Chest 20, Length 26, Gown 36 length, Trouser 38-39 Printed 3PCS NIGHT SUIT for women Night Dress For Girls Night Suit For Women Sleepwear With Shirt And Trouser For Women and Girls SKU:

Categories: Track Suit & Night Suit

**Product Description** 

Love Of The Game Design WOMEN PRINTED NIGHTS DRESS 3 pcs for women NIGHT SUIT Fabric: jersey Size: Standard Inner Chest 20, Length 26, Gown 36 length, Trouser 38-39 Printed 3PCS NIGHT SUIT for women Night Dress For Girls Night Suit For Women Sleepwear With Shirt And Trouser For Women and Girls