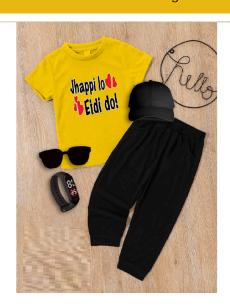

## Pack of 5 Kids Shirt Trouser Set 11

Pack of 5 Kids Shirt Trouser Set 11 T SHIRT TROUSER CAP GLASSES & WATCH Measurement Small Chest 11 Length 16 Age 1/2 years Medium Chest 13 Length 18 Age 3/4 years Large Chest 14 Length 20 Age 5/6 years Xl Chest 15 Length 22 Age 7/8 XXL Chest 16 Length 24 Age 9/10 Trouser Length 20 22 24 26 28 30 Fabric cotton jersey

## **Product Description**

Pack of 5 Kids Shirt Trouser Set 11 T SHIRT TROUSER CAP GLASSES & WATCH Measurement Small Chest 11 Length 16 Age 1/2 years Medium Chest 13 Length 18 Age 3/4 years Large Chest 14 Length 20 Age 5/6 years Xl Chest 15 Length 22 Age 7/8 XXL Chest 16 Length 24 Age 9/10 Trouser Length 20 22 24 26 28 30 Fabric cotton jersey