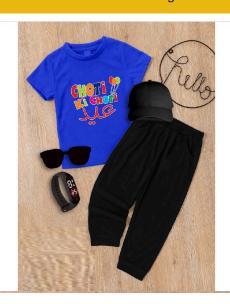

## Pack of 5 Kids Shirt Trouser Set 6

Pack of 5 Kids Shirt Trouser Set 6 T SHIRT TROUSER CAP GLASSES & WATCH Measurement Small Chest 11 Length 16 Age 1/2 years Medium Chest 13 Length 18 Age 3/4 years Large Chest 14 Length 20 Age 5/6 years Xl Chest 15 Length 22 Age 7/8 XXL Chest 16 Length 24 Age 9/10 Trouser Length 20 22 24 26 28 30 Fabric cotton jersey

## **Product Description**

Pack of 5 Kids Shirt Trouser Set 6 T SHIRT TROUSER CAP GLASSES & WATCH Measurement Small Chest 11 Length 16 Age 1/2 years Medium Chest 13 Length 18 Age 3/4 years Large Chest 14 Length 20 Age 5/6 years Xl Chest 15 Length 22 Age 7/8 XXL Chest 16 Length 24 Age 9/10 Trouser Length 20 22 24 26 28 30 Fabric cotton jersey