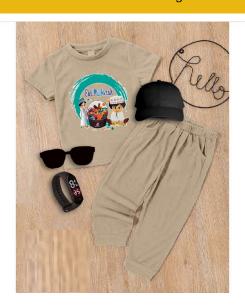

## PACK OF 5 KIDS SUIT DESIGN 15

PACK OF 5 KIDS SUIT DESIGN 15 T SHIRT + TROUSER + CAP + GLASSES + WATCH Measurement Small Chest 11 Length 16 Age 1/2 years Medium Chest 13 Length 18 Age 3/4 years Large Chest 14 Length 20 Age 5/6 years Xl Chest 15 Length 22 Age 7/8 XXL Chest 16 Length 24 Age 9/10 Fabric cotton jercy Trouser Length 20 22 24 26 28 30 NOTE: Different trouser sizes available please mention the size before placing order

## **Product Description**

**PACK OF 5 KIDS SUIT DESIGN 15** T SHIRT + TROUSER + CAP + GLASSES + WATCH Measurement Small Chest 11 Length 16 Age 1/2years Medium Chest 13 Length 18 Age 3/4years Large Chest 14 Length 20 Age 5/6 years Xl Chest 15 Length 22 Age 7/8 XXL Chest 16 Length 24 Age 9/10 Fabric cotton jercy Trouser Length 20 22 24 26 28 30 **NOTE: Different trouser sizes available please mention the size before placing order**