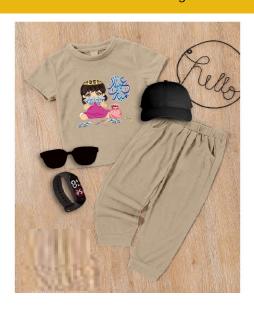

## PACK OF 5 KIDS SUIT DESIGN 2

PACK OF 5 KIDS SUIT DESIGN 2 T SHIRT + TROUSER + CAP + GLASSES + WATCH Measurement Small Chest 11 Length 16 Age 1/2 years Medium Chest 13 Length 18 Age 3/4 years Large Chest 14 Length 20 Age 5/6 years Xl Chest 15 Length 22 Age 7/8 XXL Chest 16 Length 24 Age 9/10 Fabric cotton jercy Trouser Length 20 22 24 26 28 30 NOTE: Different trouser sizes available please mention the size before placing order

## **Product Description**

PACK OF 5 KIDS SUIT DESIGN 2 T SHIRT + TROUSER + CAP + GLASSES + WATCH Measurement Small Chest 11 Length 16 Age 1/2years Medium Chest 13 Length 18 Age 3/4years Large Chest 14 Length 20 Age 5/6 years Xl Chest 15 Length 22 Age 7/8 XXL Chest 16 Length 24 Age 9/10 Fabric cotton jercy Trouser Length 20 22 24 26 28 30 NOTE: Different trouser sizes available please mention the size before placing order