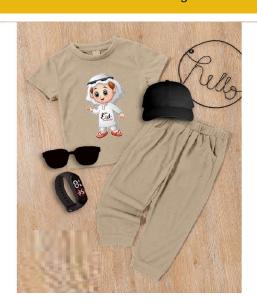

## PACK OF 5 KIDS SUIT DESIGN 3

PACK OF 5 KIDS SUIT DESIGN 3 T SHIRT + TROUSER + CAP + GLASSES + WATCH Measurement Small Chest 11 Length 16 Age 1/2 years Medium Chest 13 Length 18 Age 3/4 years Large Chest 14 Length 20 Age 5/6 years Xl Chest 15 Length 22 Age 7/8 XXL Chest 16 Length 24 Age 9/10 Fabric cotton jercy Trouser Length 20 22 24 26 28 30 NOTE: Different trouser sizes available please mention the size before placing order

## **Product Description**

PACK OF 5 KIDS SUIT DESIGN 3 T SHIRT + TROUSER + CAP + GLASSES + WATCH Measurement Small Chest 11 Length 16 Age 1/2years Medium Chest 13 Length 18 Age 3/4years Large Chest 14 Length 20 Age 5/6 years Xl Chest 15 Length 22 Age 7/8 XXL Chest 16 Length 24 Age 9/10 Fabric cotton jercy Trouser Length 20 22 24 26 28 30 NOTE: Different trouser sizes available please mention the size before placing order