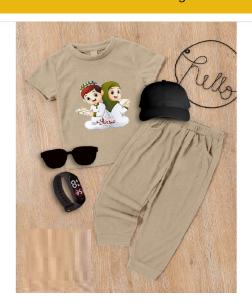

## **PACK OF 5 KIDS SUIT DESIGN**

6

PACK OF 5 KIDS SUIT DESIGN 6 T SHIRT + TROUSER + CAP + GLASSES + WATCH Measurement Small Chest 11 Length 16 Age 1/2 years Medium Chest 13 Length 18 Age 3/4 years Large Chest 14 Length 20 Age 5/6 years Xl Chest 15 Length 22 Age 7/8 XXL Chest 16 Length 24 Age 9/10 Fabric cotton jercy Trouser Length 20 22 24 26 28 30 NOTE: Different trouser sizes available please mention the size before placing order

## **Product Description**

**PACK OF 5 KIDS SUIT DESIGN 6** T SHIRT + TROUSER + CAP + GLASSES + WATCH Measurement Small Chest 11 Length 16 Age 1/2years Medium Chest 13 Length 18 Age 3/4years Large Chest 14 Length 20 Age 5/6 years Xl Chest 15 Length 22 Age 7/8 XXL Chest 16 Length 24 Age 9/10 Fabric cotton jercy Trouser Length 20 22 24 26 28 30 **NOTE: Different trouser sizes available please mention the size before placing order**