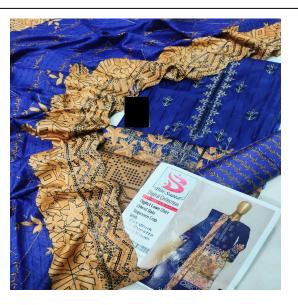

# SWISS LAWN EMBROIDERY CUTWORK DUPATTA COLLECTION 3 PIECE

SWISS LAWN EMBROIDERY CUTWORK DUPATTA COLLECTION 3
PIECE Swiss Lawn (Mix) Article Detail \* Front fully Embroiderd Swiss
Lawn Printed Shirt \* Swiss Lawn Printed trouser \* Cutwork full jaal
Embroiderd Swiss Lawn Printed Duppata

#### **Product Description**

SWISS LAWN EMBROIDERY CUTWORK DUPATTA COLLECTION 3 PIECE Swiss Lawn (Mix) Article Detail \* Front fully Embroiderd Swiss Lawn Printed Shirt \* Swiss Lawn Printed trouser \* Cutwork full jaal Embroiderd Swiss Lawn Printed Duppata