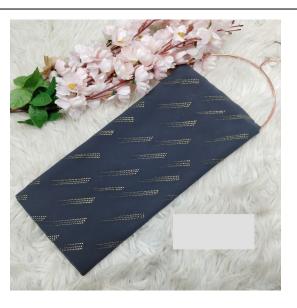

# HIJAB ARTICAL GOLD DROP Floral Print Chiffon Scarf

HIJAB ARTICAL GOLD DROP FIORAL PRINT CHIFFON SCARF STUFF IMPORTED BUBBLE CHIFFON SIZE 32 INCH WEIDTH 72 INCH LENGTH

SKU:

Categories: Hijab

## **Product Description**

HIJAB ARTICAL GOLD DROP Floral PRINT CHIFFON SCARF STUFF IMPORTED BUBBLE CHIFFON SIZE 32 INCH WEIDTH 72 INCH LENGTH