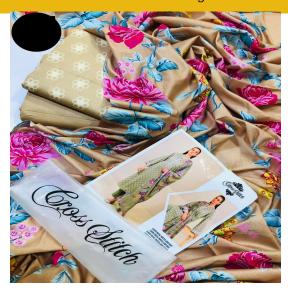

# □ New & Trending Prints □STICHED PRINTED LAWN 3 PCSUIT

......{Xtra Large}...... Weist: Free Size Lenght: 40inch

SKU:

**Categories:** Women Dresses

#### **Product Description**

| □ New & Trending Prints □ STICHED PRINTED LAWN 3 PC SUIT Now Available At AR Collection * LAWN    |
|---------------------------------------------------------------------------------------------------|
| PRIENTED SHIRT * LAWN PRIENTED TROUSER * LAWN PRIENTED DUPPATA [] Fabric: Swiss Lawn[] Shirt Size |
| Measurement{Medium}{Large} Chest: 20inch22inch Length: 36inch38inch                               |
| {Xtra Large} Chest: 24inch Lenght: 38inch Trouser Size Measurements                               |
|                                                                                                   |
| Large} Weist: Free Size Lenght: 40inch                                                            |