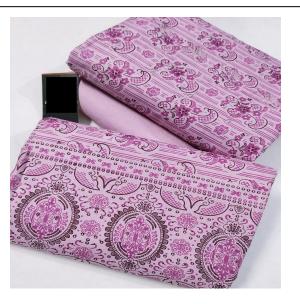

# GUL AHMED BEDSHEET FLOWER DESIGN

GUL AHMED BEDSHEET FLOWER DESIGN BEST QUALITY FABRIC KING SIZE 1 BEDSHEET 2 PILLOW COVERS FABRIC diner cotton FABRIC WARRANTY

SKU:

**Categories:** Home Decor

#### **Product Description**

GUL AHMED BEDSHEET FLOWER DESIGN BEST QUALITY FABRIC KING SIZE 1 BEDSHEET 2 PILLOW COVERS FABRIC diner cotton FABRIC WARRANTY