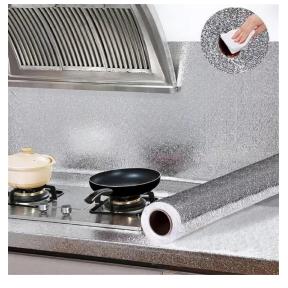

# Self Adhesive Aluminium Foil Sticker Sheet Roll

Self Adhesive Aluminium Foil Sticker Sheet Roll Kitchen Silver/Golden - Oil Proof Waterproof Aluminum Sheet

SKU:

Categories: Home Appliances / Gadgets

## **Product Description**

Self Adhesive Aluminium Foil Sticker Sheet Roll Kitchen Silver/Golden - Oil Proof Waterproof Aluminum Sheet