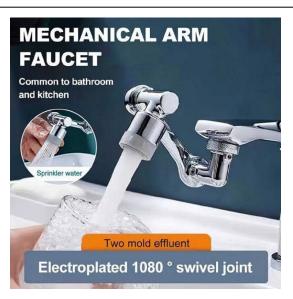

# **Rotating Robotics Faucet Tap**

Rotating Robotics Faucet Tap [] 1080 Degree Rotating Robotics Faucet Tap (Suitable for all Directions) with Box Swivel Joint

**SKU:** 

Categories: Home Appliances / Gadgets

### **Product Description**

Rotating Robotics Faucet Tap [] 1080 Degree Rotating Robotics Faucet Tap (Suitable for all Directions) with Box Swivel Joint