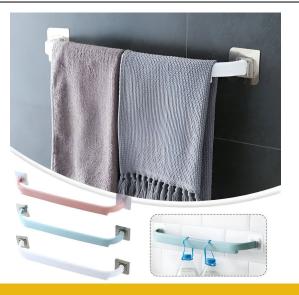

## **Self Adhesive Towel Holder**

Self Adhesive Towel Holder Mix/Random color

SKU:

Categories: Home Appliances / Gadgets

#### **Product Description**

Self Adhesive Towel Holder Mix/Random color